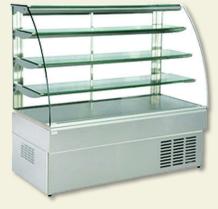

### **COOLING RANGE**

**BOX DISPLAY COUNTER** 

**CURVE DISPLAY COUNTER** 

**CHEST DOOR FREEZER** 

FOUR DOOR VERTICAL FREEZER

**MAKELINE REFRIGERATOR** 

**HORIZONTAL FREEZER** 

**WATER COOLER** 