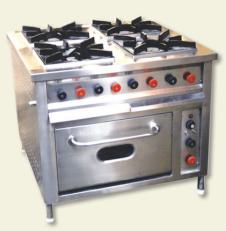

TWO DOOR VERTICAL FREEZER

**GLASS DOOR REFRIGERATOR** 

**INDIAN TRIPLE BURNER** 

**DOUBLE BURNER** (CHINESE + INDIAN)

**CHINESE TRIPLE BURNER** 

**CONTINENTAL GAS RANGE** 

**CONTINENTAL GAS RANGE** WITH OVEN