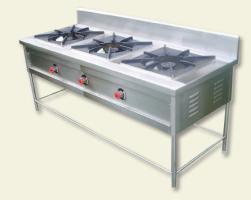

TWO DOOR VERTICAL FREEZER

**GLASS DOOR REFRIGERATOR** 

**INDIAN TRIPLE BURNER** 

**DOUBLE BURNER** (CHINESE + INDIAN)

**CHINESE TRIPLE BURNER** 

**CONTINENTAL GAS RANGE** 

**CONTINENTAL GAS RANGE** WITH OVEN