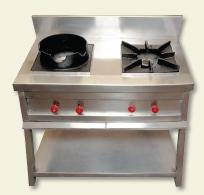

TWO DOOR VERTICAL FREEZER

**GLASS DOOR REFRIGERATOR** 

**INDIAN TRIPLE BURNER** 

**DOUBLE BURNER** (CHINESE + INDIAN)

**CHINESE TRIPLE BURNER** 

**CONTINENTAL GAS RANGE** 

**CONTINENTAL GAS RANGE** WITH OVEN