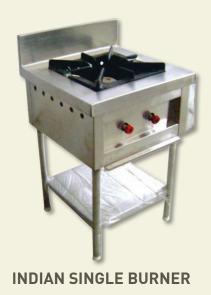

TWO DOOR VERTICAL FREEZER

**GLASS DOOR REFRIGERATOR** 

**INDIAN TRIPLE BURNER** 

**DOUBLE BURNER** (CHINESE + INDIAN)

**CHINESE TRIPLE BURNER** 

**CONTINENTAL GAS RANGE** 

**CONTINENTAL GAS RANGE** WITH OVEN