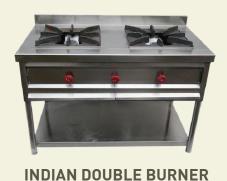

TWO DOOR VERTICAL FREEZER

**GLASS DOOR REFRIGERATOR** 

**INDIAN TRIPLE BURNER** 

**DOUBLE BURNER** (CHINESE + INDIAN)

**CHINESE TRIPLE BURNER** 

**CONTINENTAL GAS RANGE** 

**CONTINENTAL GAS RANGE** WITH OVEN