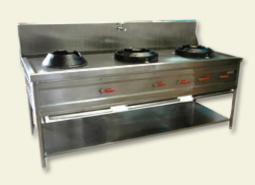

TWO DOOR VERTICAL FREEZER

**GLASS DOOR REFRIGERATOR** 

**INDIAN TRIPLE BURNER** 

**DOUBLE BURNER** (CHINESE + INDIAN)

**CHINESE TRIPLE BURNER** 

**CONTINENTAL GAS RANGE** 

**CONTINENTAL GAS RANGE** WITH OVEN