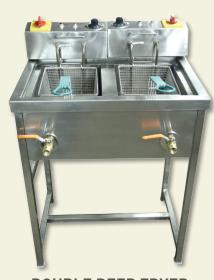

SANDWICH GRILLER

**PIZZA OVEN** 

**DOSA BHATTI** 

**BAIN MARIE** 

**DOUBLE DEEP FRYER** 

**DEEP FRYER** 