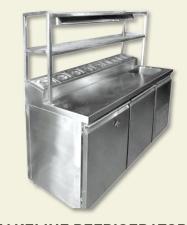

### **COOLING RANGE**

**BOX DISPLAY COUNTER** 

**CURVE DISPLAY COUNTER** 

**CHEST DOOR FREEZER** 

FOUR DOOR VERTICAL FREEZER

**MAKELINE REFRIGERATOR** 

**HORIZONTAL FREEZER** 

**WATER COOLER** 