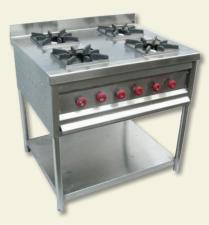

TWO DOOR VERTICAL FREEZER

**GLASS DOOR REFRIGERATOR** 

**INDIAN TRIPLE BURNER** 

**DOUBLE BURNER** (CHINESE + INDIAN)

**CHINESE TRIPLE BURNER** 

**CONTINENTAL GAS RANGE** 

**CONTINENTAL GAS RANGE** WITH OVEN